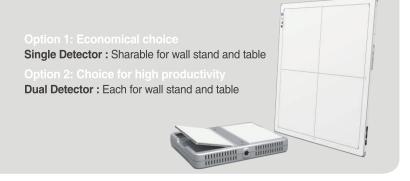

## RAD ROOM - X300 400 500

High Frequency Digital Radiography with Console System

radiography systems that equipped with digital console and wired / wire free flat panel detector. The most cost-effective solutions and the great versatility in any clinical environment. The high frequency x-ray generator and the powerful rotating anode tube with dual focal spots ensures the confident diagnosis with the optimal quality image creation for all the general radiological purposes such as traumatological, orthopedic and medical examination centers, etc. Its X-ray tube stand which freely rotates 240° and the floating table top with the large range of longitudinal and transversal movements allows the exposures from various angles and easy and fast positioning so both patients and x-ray staffs feel comfortable.