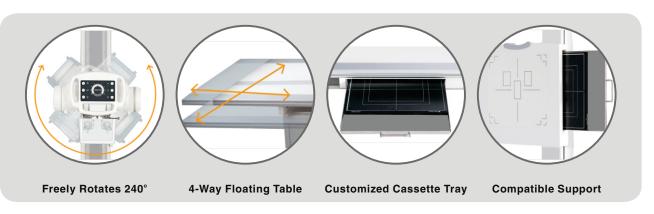

## RAD ROOM - X300 400 500

High Frequency Digital Radiography with Console System

radiography systems that equipped with digital console and wired / wire free flat panel detector. The most cost-effective solutions and the great versatility in any clinical environment. The high frequency x-ray generator and the powerful rotating anode tube with dual focal spots ensures the confident diagnosis with the optimal quality image creation for all the general radiological purposes such as traumatological, orthopedic and medical examination centers, etc. Its X-ray tube stand which freely rotates 240° and the floating table top with the large range of longitudinal and transversal movements allows the exposures from various angles and easy and fast positioning so both patients and x-ray staffs feel comfortable.