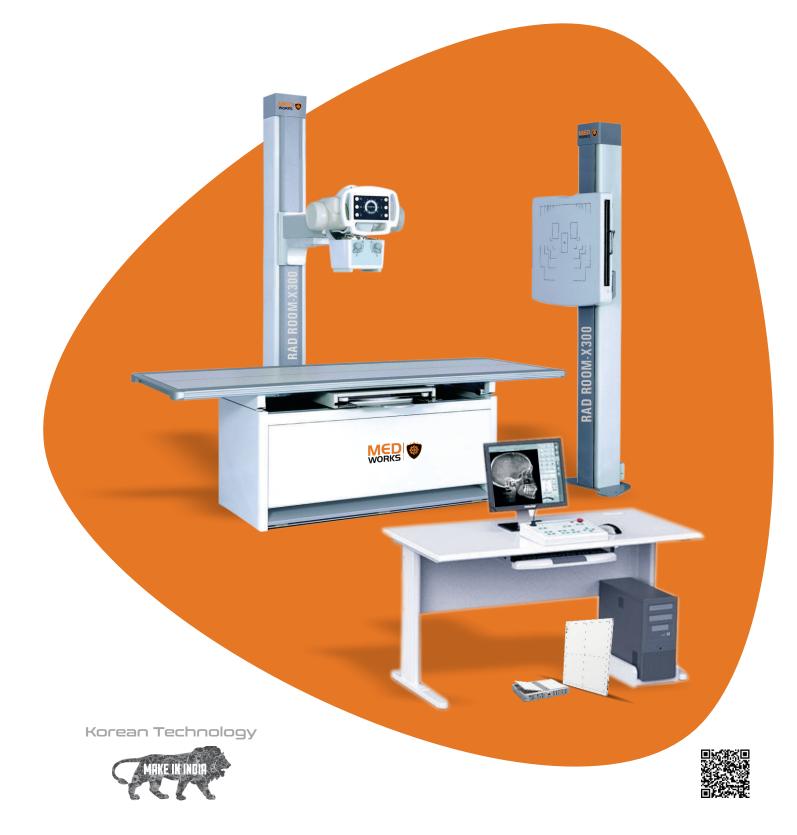

## RAD ROOM-X300 400 500

## RAD ROOM - X300 400 500

High Frequency Digital Radiography with Console System

radiography systems that equipped with digital console and wired / wire free flat panel detector. The most cost-effective solutions and the great versatility in any clinical environment. The high frequency x-ray generator and the powerful rotating anode tube with dual focal spots ensures the confident diagnosis with the optimal quality image creation for all the general radiological purposes such as traumatological, orthopedic and medical examination centers, etc. Its X-ray tube stand which freely rotates 240° and the floating table top with the large range of longitudinal and transversal movements allows the exposures from various angles and easy and fast positioning so both patients and x-ray staffs feel comfortable.