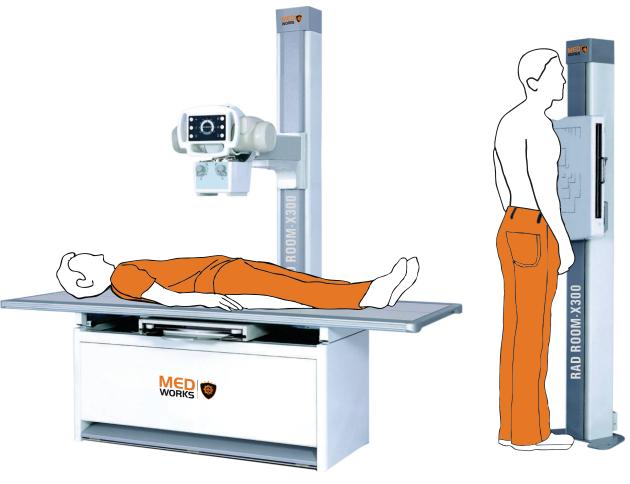

## RAD ROOM - X300 400 500

High Frequency Digital Radiography with Console System

radiography systems that equipped with digital console and wired / wire free flat panel detector. The most cost-effective solutions and the great versatility in any clinical environment. The high frequency x-ray generator and the powerful rotating anode tube with dual focal spots ensures the confident diagnosis with the optimal quality image creation for all the general radiological purposes such as traumatological, orthopedic and medical examination centers, etc. Its X-ray tube stand which freely rotates 240° and the floating table top with the large range of longitudinal and transversal movements allows the exposures from various angles and easy and fast positioning so both patients and x-ray staffs feel comfortable.