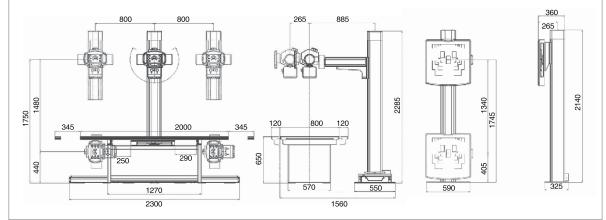

| Generator                           | Capacity                          | 15 KW                        | 32 KW       | 40 KW       |  |
|-------------------------------------|-----------------------------------|------------------------------|-------------|-------------|--|
|                                     | KV Range                          | 40-125 kV                    | 40-125 kV   | 40-125 kV   |  |
|                                     | mA Range                          | 10-300 mA                    | 10-400 mA   | 10-500 mA   |  |
|                                     | mAs Range                         | 0.1-250 mAS                  | 0.1-250 mAS | 0.1-250 mAS |  |
|                                     | Time Range                        | 0.001~10sec.                 |             |             |  |
|                                     | Frequency                         | 40kHz                        |             |             |  |
|                                     | Anatomical Programming            | 216 APR                      |             |             |  |
| Tube                                | Anode heat storage capacity       | 140 kHU                      |             |             |  |
|                                     | Focal Spots                       | 1.0 / 2.0mm Dual             |             |             |  |
|                                     | Target Angle                      | 16° rotating at high speed   |             |             |  |
|                                     | Max Tube Voltage                  | 125kV                        |             |             |  |
| Floor mounted<br>Tube Stand         | Vertical Movement                 | 1480mm                       |             |             |  |
|                                     | Horizontal Movement               | 1550mm                       |             |             |  |
|                                     | Transversal (telescopic) Movement | ±265mm                       |             |             |  |
|                                     | Column Rotation                   | 360° (±180°)                 |             |             |  |
|                                     | X-ray Tube Rotation               | 240° (±120°)                 |             |             |  |
| Floor-Ceiling<br>mounted Tube Stand | Vertical Movement                 | 1480mm                       |             |             |  |
|                                     | Horizontal Movement               | 2400mm                       |             |             |  |
|                                     | Transversal (telescopic) Movement | ±265mm                       |             |             |  |
|                                     | Column Rotation                   | 360° (±180°)                 |             |             |  |
|                                     | X-ray Tube Rotation               | 240° (±120°)                 |             |             |  |
| Bucky Table                         | Туре                              | 4-Way floating wide tabletop |             |             |  |
|                                     | Tabletop Size                     | 2000 x 800mm (±10%)          |             |             |  |
|                                     | Horizontal Movement               | 690mm                        |             |             |  |
|                                     | Lateral Movement                  | 240mm                        |             |             |  |
|                                     | Bucky Device Movement             | 520mm                        |             |             |  |
|                                     | Max. loading                      | 200kg                        |             |             |  |
| Wall Bucky Stand                    | Vertical Movement                 |                              | 1340mm      |             |  |
| Power Connection                    | Three phas                        | ase, 415 VAC, 50/60 Hz       |             |             |  |
| Option                              | DAP (Dose Area Product) Meter     |                              |             |             |  |
|                                     | Three option of tube Stand        |                              |             |             |  |
|                                     | 6-way elevating table             |                              |             |             |  |
|                                     |                                   |                              |             |             |  |

## RAD ROOM - X300 400 500

High Frequency Digital Radiography with Console System

radiography systems that equipped with digital console and wired / wire free flat panel detector. The most cost-effective solutions and the great versatility in any clinical environment. The high frequency x-ray generator and the powerful rotating anode tube with dual focal spots ensures the confident diagnosis with the optimal quality image creation for all the general radiological purposes such as traumatological, orthopedic and medical examination centers, etc. Its X-ray tube stand which freely rotates 240° and the floating table top with the large range of longitudinal and transversal movements allows the exposures from various angles and easy and fast positioning so both patients and x-ray staffs feel comfortable.

Options of Tube Stand

Floor-Ceiling mounted Tube Stand