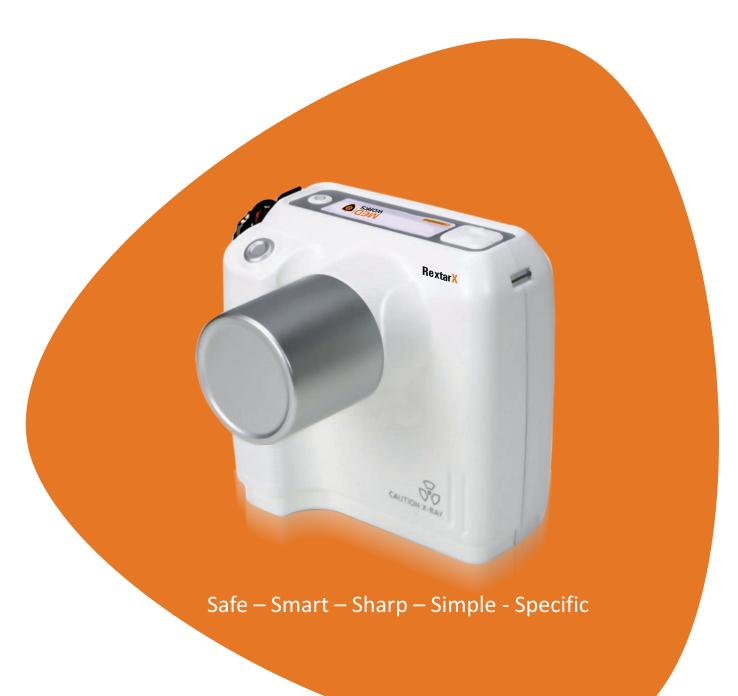

# RextarX

### Portable Dental X-Ray Systems

With increasingly faster work flow in your dental department, you definitely need more reliable Dental solution, which should be both convenient and easy to use.

### **HIGH-QUALITY PORTABLE X-RAYSYSTEM**

All RextarX 2X series have the highest technical specification among portable X-ray devices. It contribute for both image quality and safety.