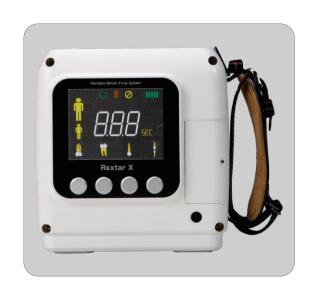

### **UPGRADED BATTERY**

The RextarX2X uses battery as a power source. Hundreds of images can be obtained from one time charge, provides up to 300 exposures. It is rechargeable and you can charge it by using battery charger. Our company worked in close collaboration with Samsung on the upgrade of the battery model. Now, User can use it with satisfaction for better Specification of the new battery.