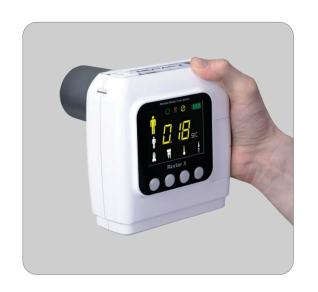

### COMPACT & LIGHT WEIGHT & COMPARTIBLE

One – hand operation to make exposure. Only 1.6kg with battery providing up to 300 exposures with one time charge. Comfortable to All digital USB type sensors existing in the world can be detected for the RextarX 2X (Conventional Film, Digital Imaging Sensor, Phosphor Plates)

### **AUTOMATIC AND MANUALS EXPOSURE**

With smart exposure control system, proper exposure values and time can be memorized get the optimized darkness and contrast for future use to save time to reset every single case and patient