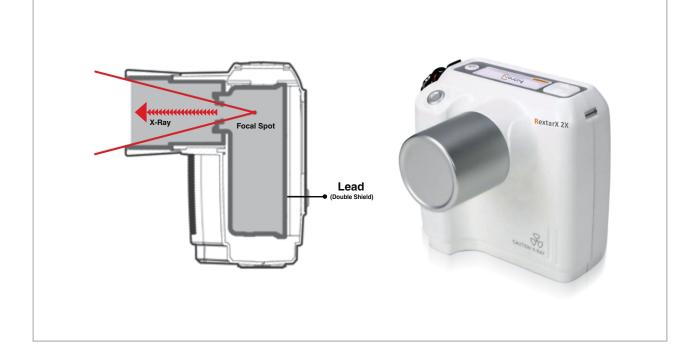

### **DESIGNED WITH SAFETY INMIND**

Built-in leaded Double-Shield. Ergonomical design reduces risk to exposure by scattered radiation. Reliable safety protects user to stay with patient during X-ray procedure. RextarX 2X dental system are designed with safety mind, build – in leaded double –m shield in RextarX 2X units ensure that leakage from the x-ray source itself is almost eliminated; protecting the operator's who close to the device.