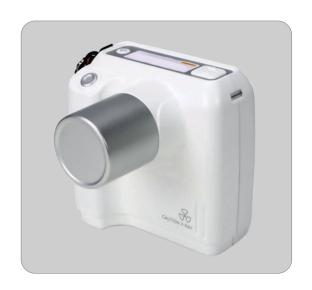

### **HIGH-QUALITY PORTABLE X-RAYSYSTEM**

All RextarX 2X series have the highest technical specification among portable X-ray devices. It contribute for both image quality and safety.

### **DESIGNED WITH SAFETY INMIND**

Built-in leaded Double-Shield. Ergonomical design reduces risk to exposure by scattered radiation. Reliable safety protects user to stay with patient during X-ray procedure. RextarX 2X dental system are designed with safety mind, build – in leaded double –m shield in RextarX 2X units ensure that leakage from the x-ray source itself is almost eliminated; protecting the operator's who close to the device.

### COMPACT & LIGHT WEIGHT & COMPARTIBLE

One – hand operation to make exposure. Only 1.6kg with battery providing up to 300 exposures with one time charge. Comfortable to All digital USB type sensors existing in the world can be detected for the RextarX 2X (Conventional Film, Digital Imaging Sensor, Phosphor Plates)